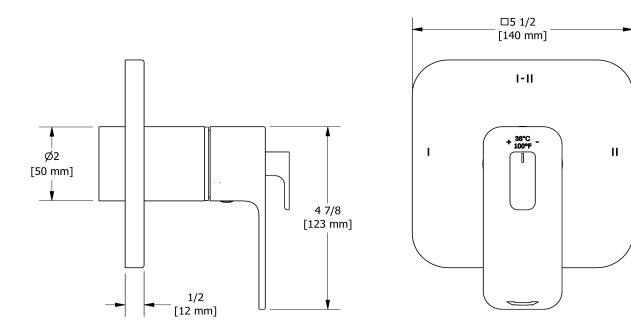

2-way Type T/P coaxial valve trim **TEQ23** 

# **Descriptions**

- 4 positions (OFF, 1, 1 and 2, 2) share
- Thermostatic/pressure balance coaxial cartridge with check valves
- Trim only
- R23, R23-SPEX or R23-EX rough required to complete